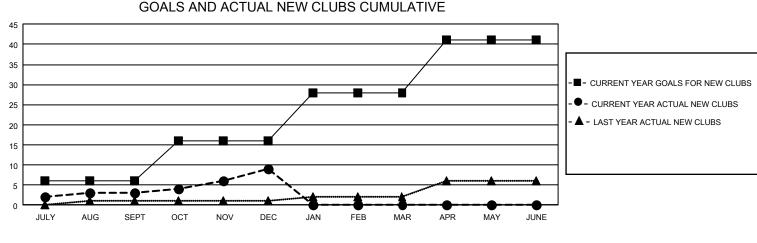

## GAT MONTHLY MEMBERSHIP PROGRESS REPORT Results

GMT Constitutional Area 1, Group D

REPORT DOES NOT INCLUDE CLUBS IN UNDISTRICTED AREAS.

| Clubs         |               |             |               | Members               |                        |                         |                                                    |  |  |
|---------------|---------------|-------------|---------------|-----------------------|------------------------|-------------------------|----------------------------------------------------|--|--|
|               | RESULTS FO    | R 2020-2021 |               | RESULTS FOR 2020-2021 |                        |                         |                                                    |  |  |
| QUARTER       | NEW CLUB GOAL | NEW CLUBS   | DROPPED CLUBS | QUARTER MEM           | BER GROWTH NET<br>GOAL | MEMBER GROWTH<br>ACTUAL | DROPPED<br>MEMBERS ACTUAL<br>(including transfers) |  |  |
| JULY/AUG/SEPT | 18            | 3           | 6             | JULY/AUG/SEPT         | 241                    | 533                     | 573                                                |  |  |
| OCT/NOV/DEC   | 30            | 6           | 5             | OCT/NOV/DEC           | 318                    | 578                     | 853                                                |  |  |
| JAN/FEB/MAR   | 36            | 0           | 0             | JAN/FEB/MAR           | 373                    | 0                       | 0                                                  |  |  |
| APR/MAY/JUNE  | 39            | 0           | 0             | APR/MAY/JUNE          | 312                    | 0                       | 0                                                  |  |  |