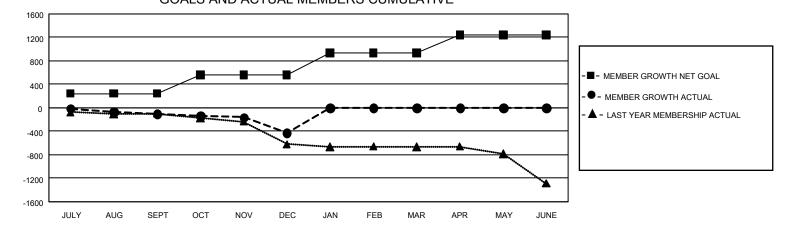

## GAT MONTHLY MEMBERSHIP PROGRESS REPORT Results

GMT Constitutional Area 1, Group D

REPORT DOES NOT INCLUDE CLUBS IN UNDISTRICTED AREAS.

| Clubs         |               |             |               | Members               |                        |                         |                                                    |  |  |
|---------------|---------------|-------------|---------------|-----------------------|------------------------|-------------------------|----------------------------------------------------|--|--|
|               | RESULTS FO    | R 2020-2021 |               | RESULTS FOR 2020-2021 |                        |                         |                                                    |  |  |
| QUARTER       | NEW CLUB GOAL | NEW CLUBS   | DROPPED CLUBS | QUARTER MEM           | BER GROWTH NET<br>GOAL | MEMBER GROWTH<br>ACTUAL | DROPPED<br>MEMBERS ACTUAL<br>(including transfers) |  |  |
| JULY/AUG/SEPT | 18            | 3           | 6             | JULY/AUG/SEPT         | 241                    | 533                     | 573                                                |  |  |
| OCT/NOV/DEC   | 30            | 6           | 5             | OCT/NOV/DEC           | 318                    | 578                     | 853                                                |  |  |
| JAN/FEB/MAR   | 36            | 0           | 0             | JAN/FEB/MAR           | 373                    | 0                       | 0                                                  |  |  |
| APR/MAY/JUNE  | 39            | 0           | 0             | APR/MAY/JUNE          | 312                    | 0                       | 0                                                  |  |  |